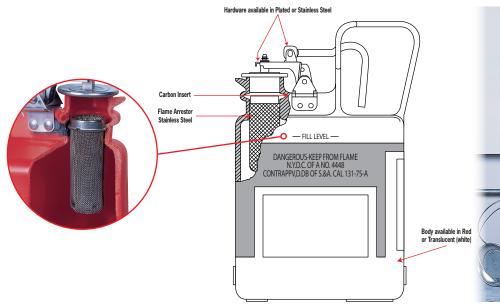

## Material Specifications

- Body Blow molded 0.25 nominal wall HPDE construction.
- Closure Volara (closed cell polyethylene).

- Handle Linkage and Hardware Stainless Steel.
- Carbon insert for grounding and bonding poly can.