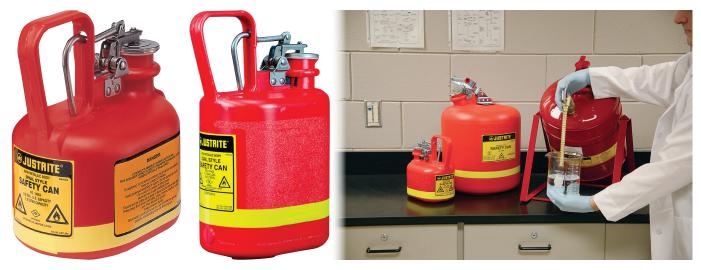

## Nonmetallic Safety Cans - Disposal Cans - Laboratory Cans

| Regulatory Approval/Code Reference                                                                                                                                                                                                                       |                                                                                                                                                                                                                              |  |  |  |
|----------------------------------------------------------------------------------------------------------------------------------------------------------------------------------------------------------------------------------------------------------|------------------------------------------------------------------------------------------------------------------------------------------------------------------------------------------------------------------------------|--|--|--|
| OSHA 29 CFR 1910.106(a)(29)                                                                                                                                                                                                                              | Safety Can shall mean an approved container, of not more than 5 gallons capacity, having a spring-closing lid and spout cover and so designed that it will safely relieve internal pressure when subjected to fire exposure. |  |  |  |
| OSHA 29 CFR 1910.106(d)(3)(iⅈ) California Air Resources Board (CARB) Title 13 of the California Code of Regulations: This Article does not a safety cans meeting the requirements of Chapter 17, Title 29, Subpart F, of the Code of Federal Regulations |                                                                                                                                                                                                                              |  |  |  |
| NFPA Code 30 – 2008 Edition                                                                                                                                                                                                                              | 30.3.3.11, Container not more than 5.3 gallon (20L) capacity having spring loaded closing lid.                                                                                                                               |  |  |  |
| FM Global                                                                                                                                                                                                                                                | FM APPROVED                                                                                                                                                                                                                  |  |  |  |
| UL                                                                                                                                                                                                                                                       | UNDERWRITERS LABORATORIES APPROVED                                                                                                                                                                                           |  |  |  |

## Material Specifications

- Body Blow molded 0.25 nominal wall HPDE construction.
- Closure Volara (closed cell polyethylene).

- Handle Linkage and Hardware Stainless Steel.
- Carbon insert for grounding and bonding poly can.

| Oval Nonmetallic Safety Cans |                                    |                 |                                          |          |  |
|------------------------------|------------------------------------|-----------------|------------------------------------------|----------|--|
| Pubcode                      | Description                        | Hardware        | Dimensions (mm)                          | Approval |  |
| BSR2P0                       | 1/2 gallon Polyethylene Safety Can | Stainless Steel | 4-5/8 x 7-5/8 x 9-1/2 (117 x 194 x 241)  | FM       |  |
| BSR4P0                       | 1 gallon Polyethylene Safety Can   | Stainless Steel | 4-5/8 x 7-5/8 x 12-3/4 (117 x 194 x 324) | FM       |  |
|                              |                                    |                 |                                          |          |  |